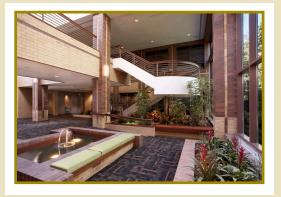

One Carlson Parkway features a two-story brick atrium with skylights, fountain and a grand staircase.