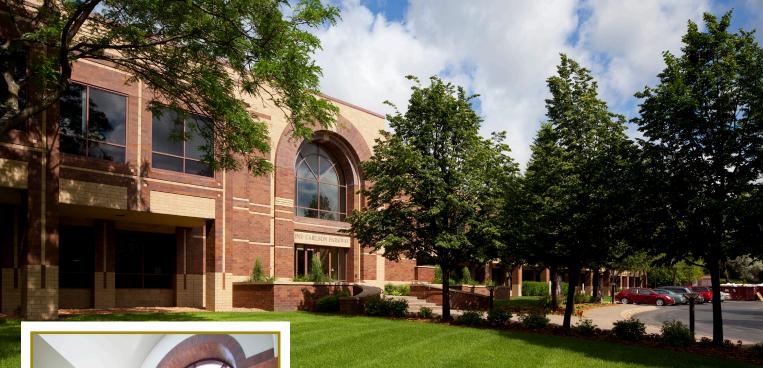

#### **PROPERTY OVERVIEW**

One Carlson Parkway is a two-story office building containing 81,558 square feet. The property is easily accessible by two main interchanges at I-394 and I-494.

One Carlson Parkway is located in the heart of Carlson Center, a master-planned, mixed-used development set on 250 acres in Minnetonka and Plymouth. It is surrounded by lakes, wetlands, scenic trails, mature trees and wildlife.