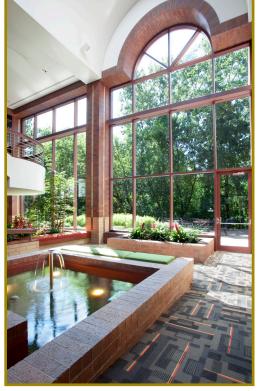

One Carlson Parkway features a two-story brick atrium with skylights, fountain and a grand staircase.