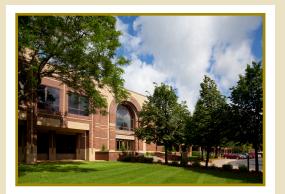

#### **PROPERTY OVERVIEW**

One Carlson Parkway is a two-story office building containing 81,558 square feet. The property is easily accessible by two main interchanges at I-394 and I-494.

One Carlson Parkway is located in the heart of Carlson Center, a master-planned, mixed-used development set on 250 acres in Minnetonka and Plymouth. It is surrounded by lakes, wetlands, scenic trails, mature trees and wildlife.